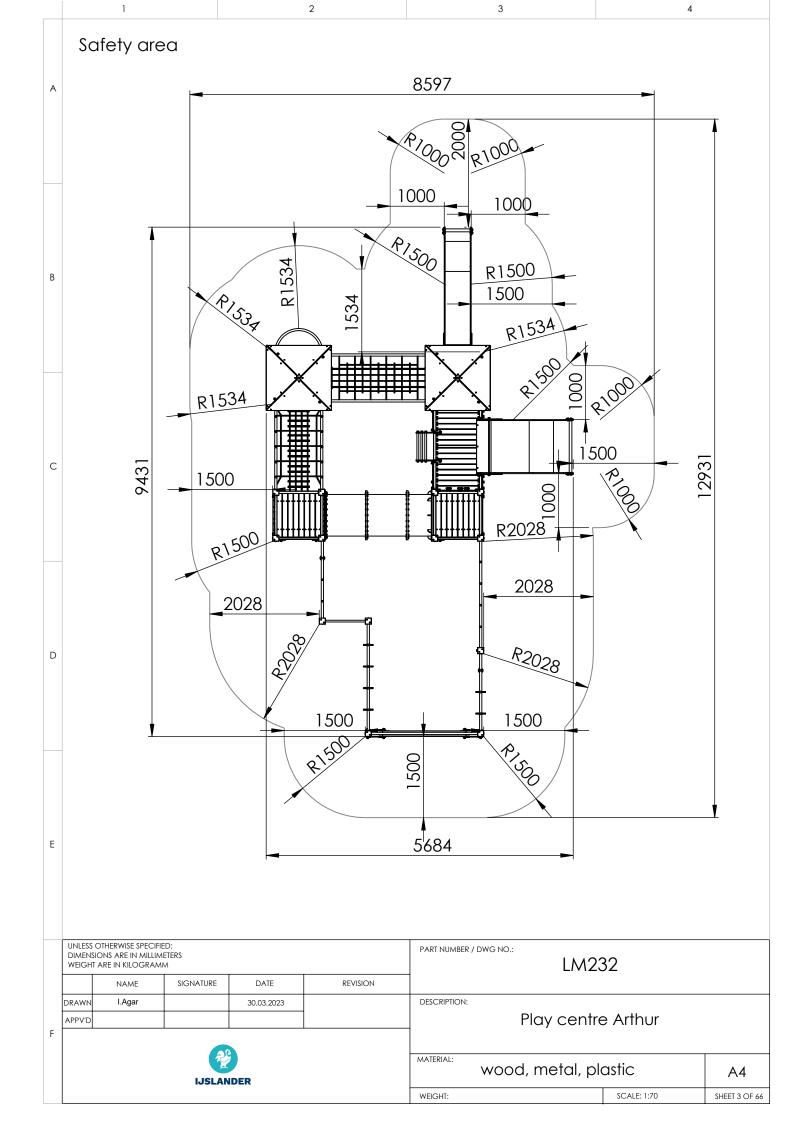

|   |                                                                                                                         | 1 2                     |    | 3               |                | 4                               |              |             |               |  |
|---|-------------------------------------------------------------------------------------------------------------------------|-------------------------|----|-----------------|----------------|---------------------------------|--------------|-------------|---------------|--|
|   | Fc                                                                                                                      | oundatic                | on |                 |                |                                 |              |             |               |  |
| A |                                                                                                                         |                         |    |                 |                |                                 |              |             |               |  |
|   |                                                                                                                         |                         |    |                 |                |                                 |              |             |               |  |
|   |                                                                                                                         |                         |    |                 |                | E-3                             |              |             |               |  |
| В |                                                                                                                         |                         |    |                 |                |                                 |              |             |               |  |
|   |                                                                                                                         |                         |    | cc <sub>⊕</sub> |                | DC DA                           |              |             |               |  |
|   | -                                                                                                                       |                         |    | CD              |                |                                 | m            |             |               |  |
| С |                                                                                                                         |                         |    |                 | (              | $\odot$                         | 1            |             |               |  |
|   | $BC \xrightarrow{BA} AD \xrightarrow{O} AC$                                                                             |                         |    |                 |                |                                 |              |             |               |  |
|   |                                                                                                                         |                         |    |                 |                |                                 |              |             |               |  |
|   | _                                                                                                                       |                         |    | AI              | ()<br>()<br>(€ |                                 |              |             |               |  |
| D |                                                                                                                         | AE                      |    |                 |                |                                 |              |             |               |  |
|   | AG CO                                                                                                                   |                         |    |                 |                |                                 |              |             |               |  |
|   | AG € → - → AF                                                                                                           |                         |    |                 |                |                                 |              |             |               |  |
|   |                                                                                                                         |                         |    |                 |                |                                 |              |             |               |  |
| E |                                                                                                                         |                         |    |                 |                |                                 |              |             |               |  |
|   |                                                                                                                         |                         |    |                 |                | _                               |              |             |               |  |
|   |                                                                                                                         |                         |    |                 |                | Depth of foundation: 600mm      |              |             |               |  |
|   | UNLESS OTHERWISE SPECIFIED:<br>DIMENSIONS ARE IN MILLIMETERS<br>WEIGHT ARE IN KILOGRAMM<br>NAME SIGNATURE DATE REVISION |                         |    |                 |                | PART NUMBER / DWG NO.:<br>LM232 |              |             |               |  |
|   | DRAWN                                                                                                                   | I.Agar                  |    | 30.03.2023      |                | DESCRIPTION:                    |              |             |               |  |
| F | APPV'D                                                                                                                  | PPVD Play centre Arthur |    |                 |                | e Arthur                        |              |             |               |  |
|   | IJSLANDER                                                                                                               |                         |    |                 |                | MATERIAL:                       | d, metal, pl | astic       | A4            |  |
|   |                                                                                                                         |                         |    |                 |                | WEIGHT:                         |              | SCALE: 1:70 | SHEET 5 OF 66 |  |