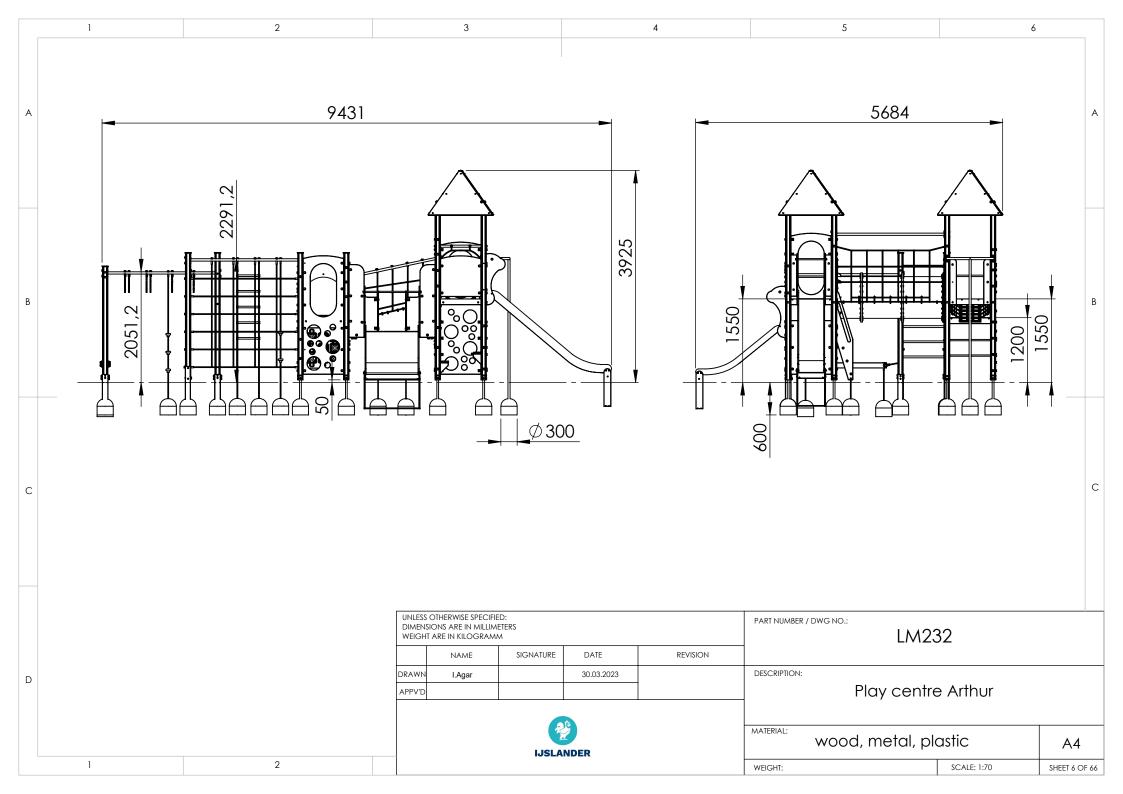

|   |                                                                                                                         | 1 2                     |    | 3               |                | 4                               |              |             |               |  |
|---|-------------------------------------------------------------------------------------------------------------------------|-------------------------|----|-----------------|----------------|---------------------------------|--------------|-------------|---------------|--|
|   | Fc                                                                                                                      | oundatic                | on |                 |                |                                 |              |             |               |  |
| A |                                                                                                                         |                         |    |                 |                |                                 |              |             |               |  |
|   |                                                                                                                         |                         |    |                 |                |                                 |              |             |               |  |
|   |                                                                                                                         |                         |    |                 |                | E-3                             |              |             |               |  |
| В |                                                                                                                         |                         |    |                 |                |                                 |              |             |               |  |
|   |                                                                                                                         |                         |    | cc <sub>⊕</sub> |                | DC DA                           |              |             |               |  |
|   | -                                                                                                                       |                         |    | CD              |                |                                 | m            |             |               |  |
| С |                                                                                                                         |                         |    |                 | (              | $\odot$                         | 1            |             |               |  |
|   | $BC \xrightarrow{BA} AD \xrightarrow{O} AC$                                                                             |                         |    |                 |                |                                 |              |             |               |  |
|   |                                                                                                                         |                         |    |                 |                |                                 |              |             |               |  |
|   | _                                                                                                                       |                         |    | AI              | ()<br>()<br>(€ |                                 |              |             |               |  |
| D |                                                                                                                         | AE                      |    |                 |                |                                 |              |             |               |  |
|   | AG CO                                                                                                                   |                         |    |                 |                |                                 |              |             |               |  |
|   | AG € → - → AF                                                                                                           |                         |    |                 |                |                                 |              |             |               |  |
|   |                                                                                                                         |                         |    |                 |                |                                 |              |             |               |  |
| E |                                                                                                                         |                         |    |                 |                |                                 |              |             |               |  |
|   |                                                                                                                         |                         |    |                 |                | _                               |              |             |               |  |
|   |                                                                                                                         |                         |    |                 |                | Depth of foundation: 600mm      |              |             |               |  |
|   | UNLESS OTHERWISE SPECIFIED:<br>DIMENSIONS ARE IN MILLIMETERS<br>WEIGHT ARE IN KILOGRAMM<br>NAME SIGNATURE DATE REVISION |                         |    |                 |                | PART NUMBER / DWG NO.:<br>LM232 |              |             |               |  |
|   | DRAWN                                                                                                                   | I.Agar                  |    | 30.03.2023      |                | DESCRIPTION:                    |              |             |               |  |
| F | APPV'D                                                                                                                  | PPVD Play centre Arthur |    |                 |                | e Arthur                        |              |             |               |  |
|   | IJSLANDER                                                                                                               |                         |    |                 |                | MATERIAL:                       | d, metal, pl | astic       | A4            |  |
|   |                                                                                                                         |                         |    |                 |                | WEIGHT:                         |              | SCALE: 1:70 | SHEET 5 OF 66 |  |