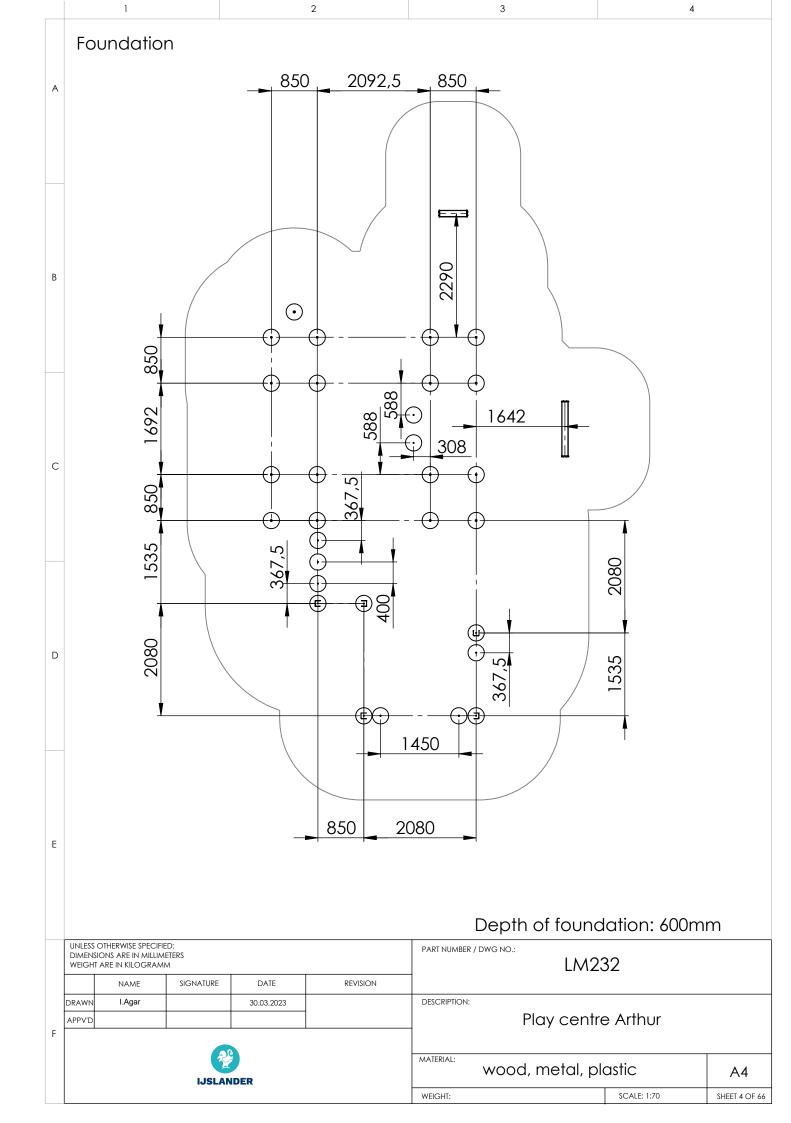

|   |                                                                                                                         | 1 2                     |    | 3               |                | 4                               |              |             |               |  |
|---|-------------------------------------------------------------------------------------------------------------------------|-------------------------|----|-----------------|----------------|---------------------------------|--------------|-------------|---------------|--|
|   | Fc                                                                                                                      | oundatic                | on |                 |                |                                 |              |             |               |  |
| A |                                                                                                                         |                         |    |                 |                |                                 |              |             |               |  |
|   |                                                                                                                         |                         |    |                 |                |                                 |              |             |               |  |
|   |                                                                                                                         |                         |    |                 |                | E-3                             |              |             |               |  |
| В |                                                                                                                         |                         |    |                 |                |                                 |              |             |               |  |
|   |                                                                                                                         |                         |    | cc <sub>⊕</sub> |                | DC DA                           |              |             |               |  |
|   | -                                                                                                                       |                         |    | CD              |                |                                 | m            |             |               |  |
| С |                                                                                                                         |                         |    |                 | (              | $\odot$                         | 1            |             |               |  |
|   | $BC \xrightarrow{BA} AD \xrightarrow{O} AC$                                                                             |                         |    |                 |                |                                 |              |             |               |  |
|   |                                                                                                                         |                         |    |                 |                |                                 |              |             |               |  |
|   | _                                                                                                                       |                         |    | AI              | ()<br>()<br>(€ |                                 |              |             |               |  |
| D |                                                                                                                         | AE                      |    |                 |                |                                 |              |             |               |  |
|   | AG CO                                                                                                                   |                         |    |                 |                |                                 |              |             |               |  |
|   | AG € → - → AF                                                                                                           |                         |    |                 |                |                                 |              |             |               |  |
|   |                                                                                                                         |                         |    |                 |                |                                 |              |             |               |  |
| E |                                                                                                                         |                         |    |                 |                |                                 |              |             |               |  |
|   |                                                                                                                         |                         |    |                 |                | _                               |              |             |               |  |
|   |                                                                                                                         |                         |    |                 |                | Depth of foundation: 600mm      |              |             |               |  |
|   | UNLESS OTHERWISE SPECIFIED:<br>DIMENSIONS ARE IN MILLIMETERS<br>WEIGHT ARE IN KILOGRAMM<br>NAME SIGNATURE DATE REVISION |                         |    |                 |                | PART NUMBER / DWG NO.:<br>LM232 |              |             |               |  |
|   | DRAWN                                                                                                                   | I.Agar                  |    | 30.03.2023      |                | DESCRIPTION:                    |              |             |               |  |
| F | APPV'D                                                                                                                  | PPVD Play centre Arthur |    |                 |                | e Arthur                        |              |             |               |  |
|   | IJSLANDER                                                                                                               |                         |    |                 |                | MATERIAL:                       | d, metal, pl | astic       | A4            |  |
|   |                                                                                                                         |                         |    |                 |                | WEIGHT:                         |              | SCALE: 1:70 | SHEET 5 OF 66 |  |