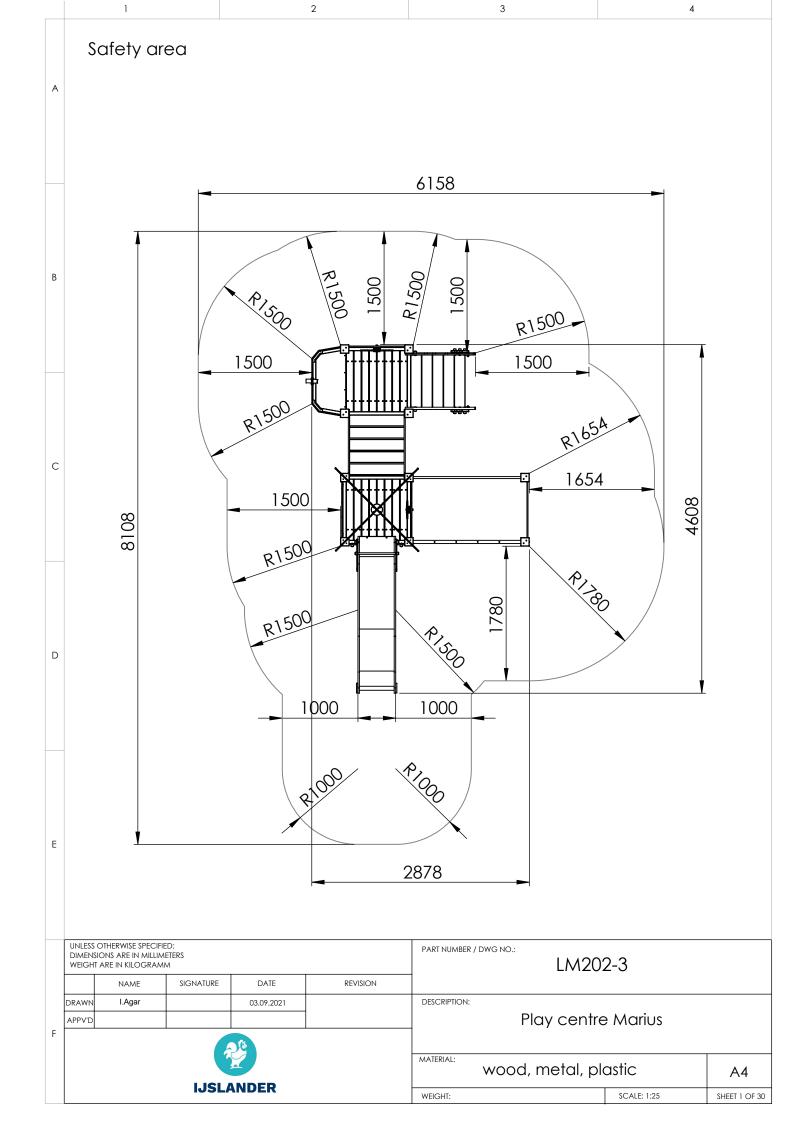

|   | 1                                                                                         | 2          | 3                                 | 4           |               |
|---|-------------------------------------------------------------------------------------------|------------|-----------------------------------|-------------|---------------|
| A | Foundation                                                                                |            |                                   |             |               |
|   | 6158                                                                                      |            |                                   |             |               |
| В |