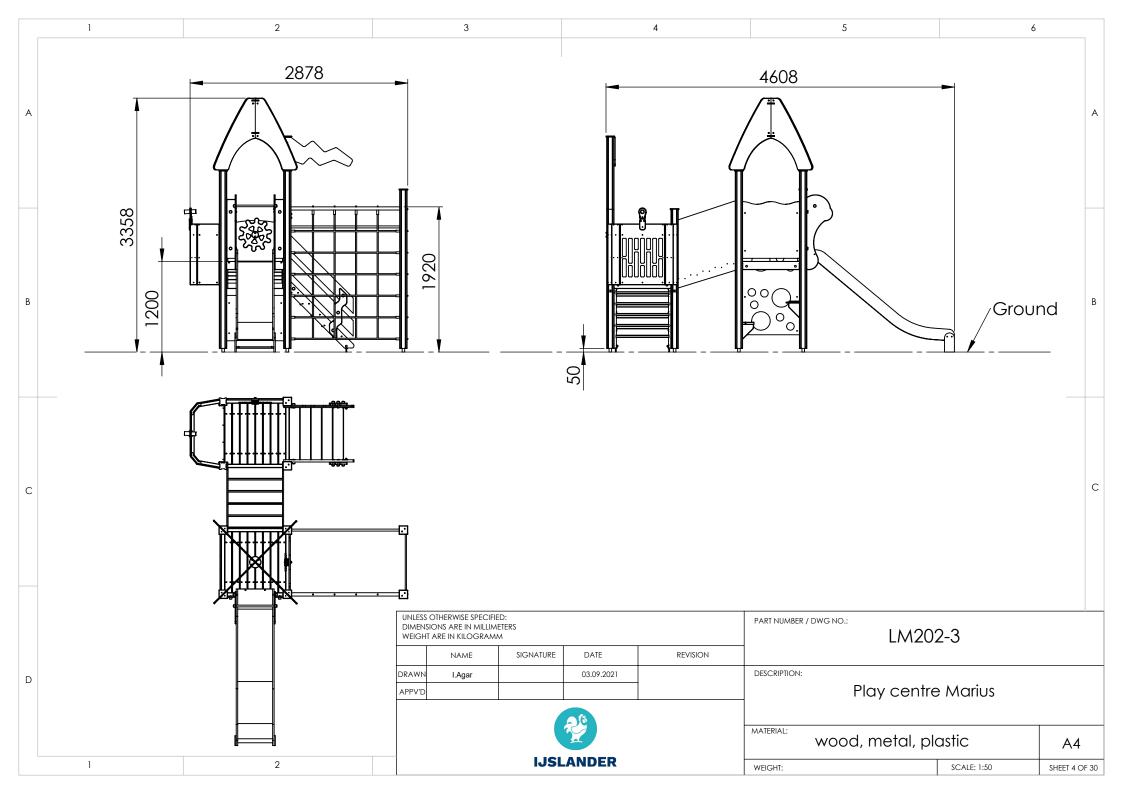

|            | Depth of foundation: 600mm        |             |               |
|   | DIMENSIONS ARE IN MILLIMETERS<br>WEIGHT ARE IN KILLOGRAMM<br>NAME SIGNATURE DATE REVISION |            | PART NUMBER / DWG NO.:<br>LM202-3 |             |               |
| F | DRAWN I.Agar                                                                              | 03.09.2021 | DESCRIPTION:<br>Play centr        | e Marius    |               |
|   |                                                                                           |            | MATERIAL: wood, metal, p          | lastic      | A4            |
|   | IJSLANDER                                                                                 |            | WEIGHT:                           | SCALE: 1:50 | Sheet 3 of 30 |